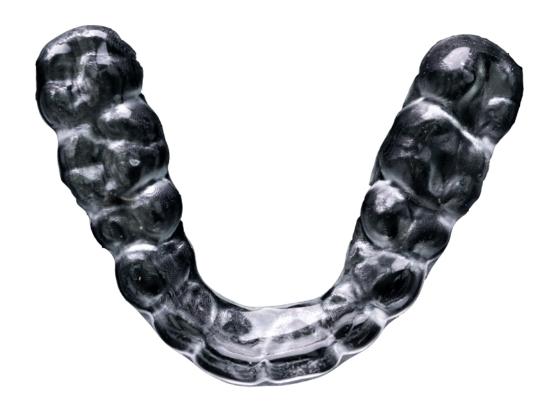

## Soft Splints

The use of occlusal appliances is quickly becoming the standard of care. Flexible splints, night guards, and bleaching trays printed with the Origin One Dental provide a comfortable fit, flexibility to engage undercuts, and excellent resistance to wear.

## Available Materials:

**KeySplint Soft Clear® by Keystone Industries** is strong, flexible, fully biocompatible (510K Cleared Class IIa Certified), and easy to polish and clean.

| System              | Origin <sup>®</sup> One Dental                  |
|---------------------|-------------------------------------------------|
| Material            | KeySplint Soft Clear® by<br>Keystone Industries |
| Build Time          | 1h 58m                                          |
| Material Used       | 39.6ml                                          |
| Built plate include | 9 models                                        |
| Print Up to         | 51 Parts/Day*                                   |